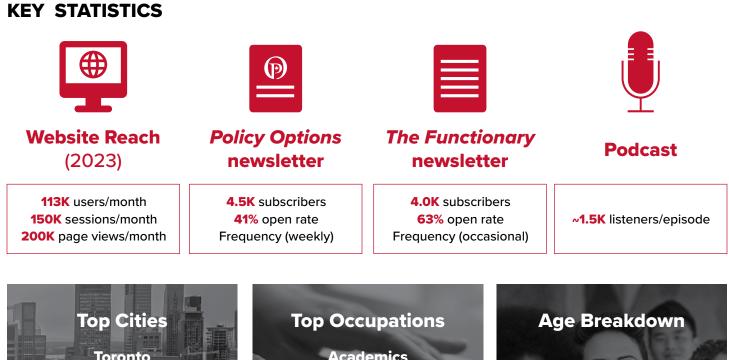

#### Competing for visibility in the public policy arena is no easy feat. We can help!

As the digital magazine of the IRPP – one of Canada's most trusted and influential think tanks – *Policy Options* is your destination for trustworthy public policy discussions. With daily articles written by academics, researchers, political experts, journalists and policy enthusiasts, *Policy Options* is the place many decision-makers turn to for objective, credible and diverse viewpoints on all things public policy.

Our audience cares about the public policy issues that matter to Canadians. Let's get them talking about issues that matter to you!