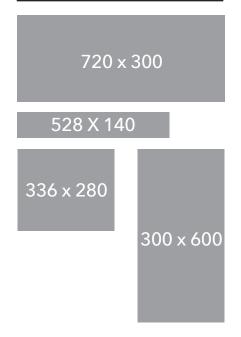

## RATE CARD

| KATE CARD |                        |                           |                                  | Cost per 1,000 impressions (CPM)        |             |           |
|-----------|------------------------|---------------------------|----------------------------------|-----------------------------------------|-------------|-----------|
| Ad u      | nit                    | Pixel size                | Placement                        | Under 50k                               | 50k to 100k | Over 100k |
| 1         | Article rectangle      | 336 x 280                 | All pages, bottom                | \$36.00                                 | \$34.00     | \$32.00   |
| 2         | Article rectangle      | 336 x 280 or<br>720 x 300 | Article, podcast and video pages | \$35.00                                 | \$33.00     | \$31.00   |
| 3         | Home page skyscraper   | 300 x 600                 | Home page                        | \$32.00                                 | \$30.00     | \$28.00   |
| 4         | Home page banner       | 720 x 300                 | Home page, bottom                | \$31.00                                 | \$29.00     | \$27.00   |
| E-ne      | wletter banner         |                           |                                  |                                         |             |           |
|           | Policy Options banner  | 528 x 140                 |                                  | \$200 each or \$500 for 3 E-newsletters |             |           |
|           | The Functionary banner | 528 x 140                 |                                  | \$1,000 each                            |             |           |
|           |                        |                           |                                  |                                         |             |           |
|           | Podcast                | \$500 per podcast         |                                  |                                         |             |           |

### AD UNITS